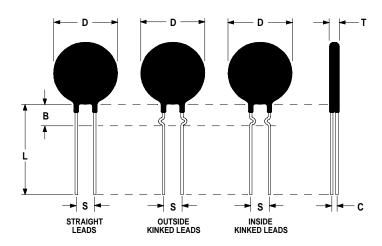

## **Mechanical Specifications:**

| D                | $10.0 \pm 0.5 \text{ mm}$  |
|------------------|----------------------------|
| T                | $3.0 \pm 0.2 \text{ mm}$   |
| Lead Diameter    | $0.5 \pm 0.1 \text{ mm}$   |
| S                | $5.1 \pm 1.0 \text{ mm}$   |
| L                | $12.7 \pm 1.0 \text{ mm}$  |
| Coating Run Down | $3.50 \pm 0.3 \text{ mm}$  |
| Above the Kink   |                            |
| В                | $11.5 \pm 3.50 \text{ mm}$ |
| С                | $2.2 \pm 0.3 \text{ mm}$   |
|                  |                            |